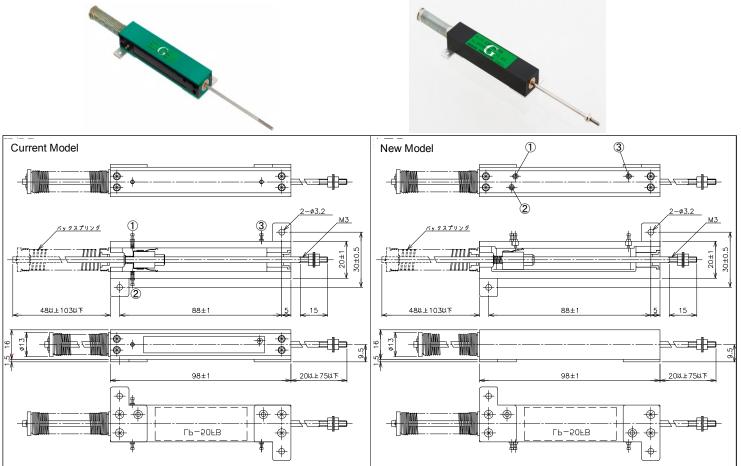

## Process Change Notification

Model change of LP-50F series

September 30, 2014

We introduce that LP-50F series will change Housing and Element from December 2014 production.

The changes are;

- 1. Housing material will be changed to Aluminum die casting and its surface anodized. (Color: Black)
- 2. Improvement in reliability of shaft play by changing slider and wiper design.
- 3. Collector part will be placed to element side. Then terminal pin will be changed.
- 4. Electrical and Mechanical specifications will not be changed.
- 5. Mounting positions will not be changed.
- 6. Resistance value : 500ohm will be discontinued. 10kohm will be added.
- 7. Shaft starting friction force will be changed. (ex. LP-50FB: from 0.4N approx. to 0.8N approx.)

Please refer Annex. 1 and 2 as well.

Best regards

Maki Inoue MIDORI PRECISIONS CO.,LTD.

Annex. 1 LP-50F

Annex. 2 LP-50FB