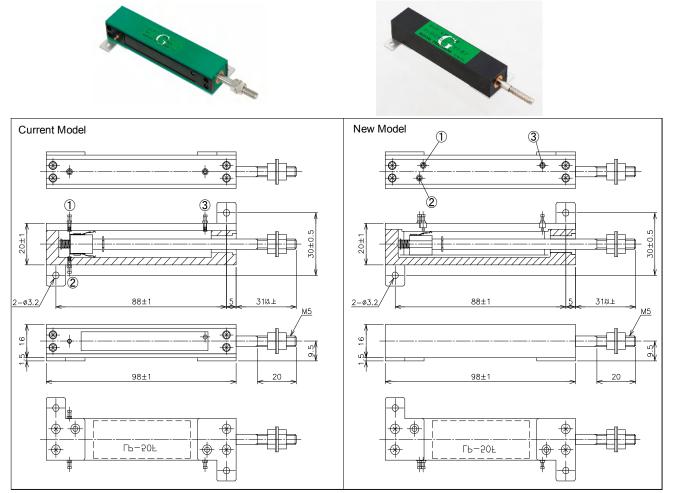

## Process Change Notification

Model change of LP-50F series

September 30, 2014

We introduce that LP-50F series will change Housing and Element from December 2014 production.

The changes are;

- 1. Housing material will be changed to Aluminum die casting and its surface anodized. (Color: Black)
- 2. Improvement in reliability of shaft play by changing slider and wiper design.
- 3. Collector part will be placed to element side. Then terminal pin will be changed.
- 4. Electrical and Mechanical specifications will not be changed.
- 5. Mounting positions will not be changed.
- 6. Resistance value : 500ohm will be discontinued. 10kohm will be added.
- 7. Shaft starting friction force will be changed. (ex. LP-50FB: from 0.4N approx. to 0.8N approx.)

Please refer Annex. 1 and 2 as well.

Best regards

Maki Inoue MIDORI PRECISIONS CO.,LTD.

Annex. 1 LP-50F

Annex. 2 LP-50FB